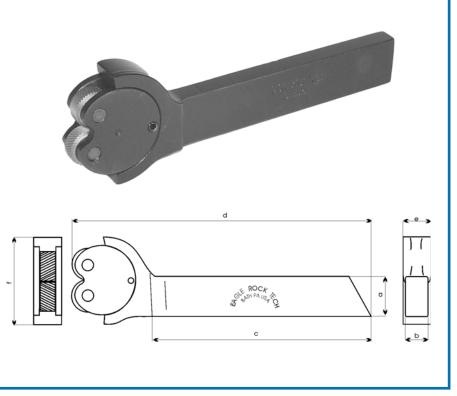

## Toolerib **Bump Type Knurling Tool**

Arguably THE most popular knurling tool in the world. Self-centering head accommodates one set of knurls to create straight or diamond pattern knurls. Each tool includes one set of Medium pitch, Diamond pattern (BL and BR) knurls.

## Classics **Features**

- Machine: Manual Lathe
- Knurl Size:see below
- Knurl Patterns: Straight (2 knurls AA) Diamond, Male (1 knurl BL, 1 knurl BR)
- Knurls Included: 1 set Medium pitch, Diamond (BL and BR) pattern

| a    | b                | С                         | d                             | е               | f                             | Knurl Size                                                  | Cat. No.       |
|------|------------------|---------------------------|-------------------------------|-----------------|-------------------------------|-------------------------------------------------------------|----------------|
| 3/4  | <sup>5</sup> /16 | <b>4</b> <sup>5</sup> /16 | 61/4                          | <sup>5</sup> /8 | 1 <sup>15</sup> /16           | AJ - <sup>5</sup> /8 x <sup>5</sup> /16 x <sup>7</sup> /32" | K1-71-0750M-AJ |
| 7/8  | <sup>3</sup> /8  | 4 <sup>5</sup> /16        | 61/4                          | <sup>5</sup> /8 | 115/16                        | AJ - 5/8 x 5/16 x 7/32"                                     | k1-71-0875M-AJ |
| 11/8 | 1/2              | 51/4                      | 7%                            | 3/4             | 2 <sup>1</sup> / <sub>4</sub> | E - 3/4 x 3/8 x 1/4"                                        | K1-71-1125M-E  |
| 13/8 | 5/8              | 51/4                      | 7%                            | 3/4             | 2 <sup>1</sup> / <sub>4</sub> | E - 3/4 x 3/8 x 1/4"                                        | K1-71-1375M-E  |
| 13/4 | <sup>7</sup> /8  | 71/4                      | 9 <sup>7</sup> / <sub>8</sub> | <sup>7</sup> /8 | 2 <sup>3</sup> / <sub>4</sub> | K - 1 x 3/8 x5/16"                                          | K1-71-1750M-K  |